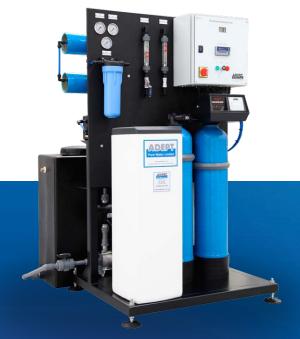

#### • ECO & Standard Reverse Osmosis Units

- Incorporating Flow rates from 100Ltrs/Hr 30m³/Hr
- Built in CIP on all units

For further information on ADEPT Pure Water Ltd's products and services please call 01933 677181.

ECO RO 100-400Ltr/Hr

Di-on-x Automatic Multivalve Water Deioniser