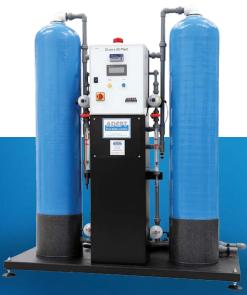

#### • DI Systems - ECO & DI-ON-X

- Fully Automatic/Semi-Automatic
- Standard <25 uS/CM at flows >30m³/Hr
- Co-Current & Counter-Current Options
- Ultra-Pure Water up to 18.2  $M\Omega$