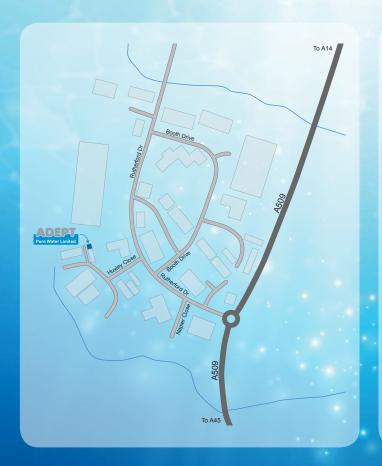

## Visit Us

ADEPT Pure Water Limited 36 Huxley Close Park Farm South Ind Estate Wellingborough Northamptonshire NN8 6AB

# **Using Sat Nav**

Postcode NN8 6AB will direct you to Huxley Close. At the end of the road turn right and enter the estate through the double gates. Continue forward and take the first right. ADEPT Pure Water Ltd is the furthest unit on your right.